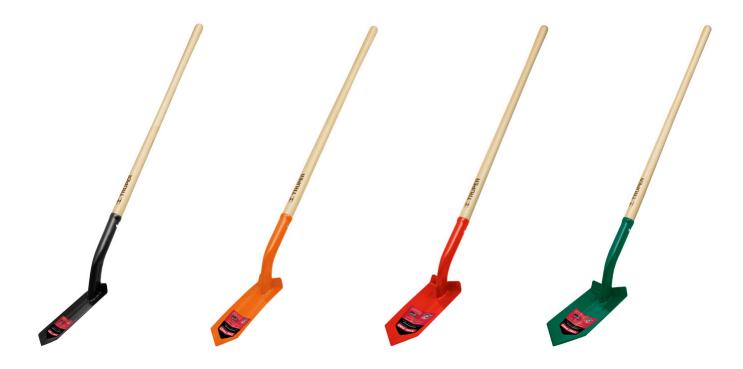

## Tru Pro Professional Grade Long Handled California Trenching Shovels

PREMIER offers a premium line of contractor grade tools, geared toward the customer who recognizes the value in highend tools. Truper Tools from PREMIER offer the best value at the top end of the market.

## Tru Pro Professional Grade Long Handled California Trenching Shovels Feature:

- » 47 Inch American Ash Wooden Handles
- » Turned Steps
- » 2-piece construction blades provide optimum trenching angle and leverage
- » Rivets securing heads to handles
- » 13 gauge heads