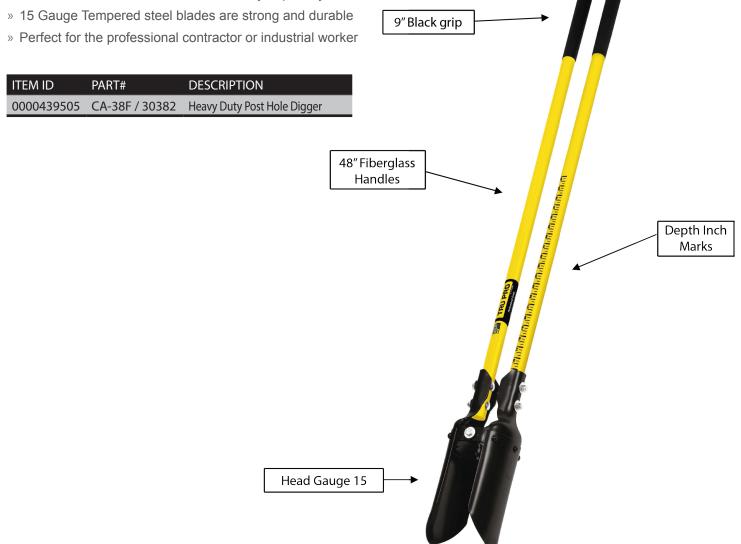

## TRU PRO® Post Hole Diggers by PREMIER®

TRU PRO® Post Hole Diggers by PREMIER® combine rugged duarability, smart features, and comfort to get the job done. Rubberized grips and measurement inch markers provide comfortable and quick ease of use, while the rugged 15 gauge head powers through tough dirt, clay and tree roots.

## **Features and Benefits:**

- » Perfectly designed for ease and comfort in digging holes
- » Square handles with 9-in rubberized grips for added strength and comfort
- » Measurements on the side make for easy depth adjustments