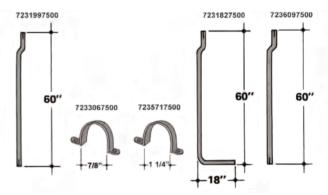

#### **PREMIER®**

| Item No.   | Mfg. Part No.  | Description                                                                                                                              | Height<br>(Feet) | Clamp<br>Packaging                             | Product<br>Packaging<br>pcs/ctn | I.D.<br>(Inches) | O.D. (Inches) |
|------------|----------------|------------------------------------------------------------------------------------------------------------------------------------------|------------------|------------------------------------------------|---------------------------------|------------------|---------------|
| 7231997500 | HR-78-5-Offset | PREMIER Riser, 7/8" OD x 5' in Length, 7/8" Offset at One End, Straight at Other End With Notch on Both Ends                             | 5                | 2 clamps<br>attached to<br>risers with<br>tape | 60                              | 0.696            | 0.84          |
| 7236097500 | HR-125-5-LARGE | PREMIER Riser, 1 1/4" OD x 5' in<br>Length, 7/8" Offset One End, with Notch<br>at Both Ends                                              | 5                | 2 clamps<br>attached to<br>risers w/tape       | 60                              | 1.106            | 1.25          |
| 7231827500 | HR-78-5-L-Bend | PREMIER Riser, 7/8" OD x 5' in Length, with 7/8" Offset & Notch at One End and a 90° L-bend with 18" Long Leg without Notch at Other End | 5                | 2 clamps<br>attached to<br>risers with<br>tape | 60                              | 0.696            | 0.84          |
| 7233067500 | HR-78-CLAMP    | Clamp to Fit 7/8" PREMIER Riser                                                                                                          | N/A              | Bulk                                           | 100                             |                  |               |
| 7235717500 | HR-125-CLAMP   | Clamp to Fit 1 1/4" PREMIER Riser                                                                                                        | N/A              | Bulk                                           | 100                             |                  |               |