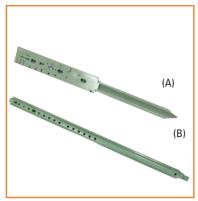

#### **PREMIER®**

|     | Item No.   | Mfg. Part No.         | Description                                 |
|-----|------------|-----------------------|---------------------------------------------|
| (A) | 0000406590 | PT – MH Post 36 - 48  | Mobile Home Post Adjustable From 36-48 Inch |
| (B) | 0000406591 | PT- Pedestal Stake 42 | Pedestal Mounting Stake 42 Inch             |