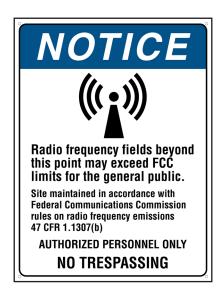

## PREMIER® Durable Outdoor Signs

Durable outdoor signs communicate your important information, identify potential hazards, and help prevent accidents season after season. Use industry standard symbols and headers, or submit your own symbols and messages for a custom solution. We can use pre-approved layouts you provide or create custom artwork for you with headers and graphics that conform to current ANSI/NEMA guidelines.