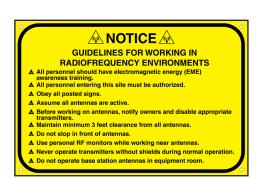

## PREMIER® Durable Outdoor Signs

Durable outdoor signs communicate your important information, identify potential hazards, and help prevent accidents season after season. Use industry standard symbols and headers, or submit your own symbols and messages for a custom solution. We can use pre-approved layouts you provide or create custom artwork for you with headers and graphics that conform to current ANSI/NEMA guidelines.