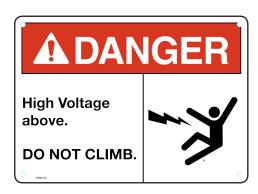

## PREMIER® Durable Outdoor Signs

Durable outdoor signs communicate your important information, identify potential hazards, and help prevent accidents season after season. Use industry standard symbols and headers, or submit your own symbols and messages for a custom solution. We can use pre-approved layouts you provide or create custom artwork for you with headers and graphics that conform to current ANSI/NEMA guidelines.